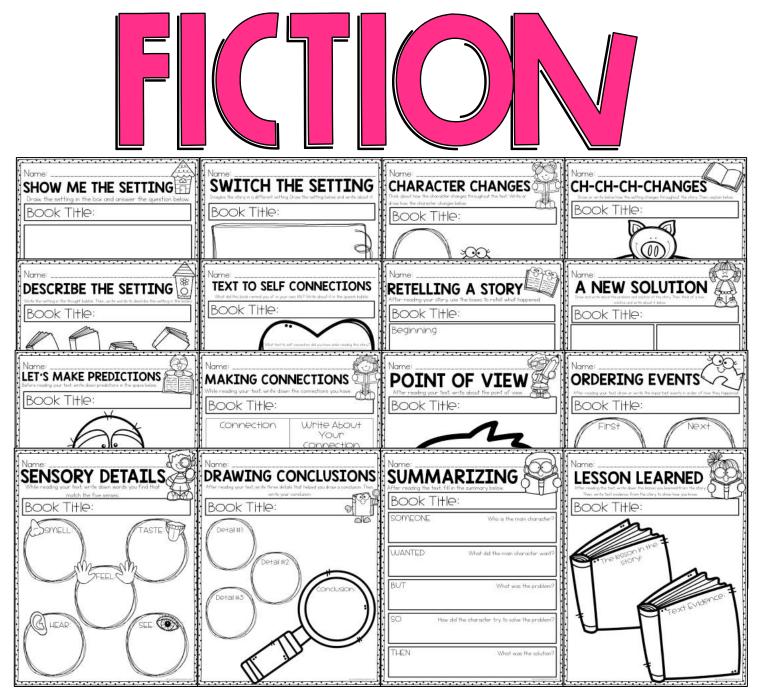

CHARACTER, SETTING, PROBLEM, SOLUTION, SEQUENCING, RETELL, DRAWING CONCLUSIONS, SENSORY DETAILS, INFERRING, VISUALIZING